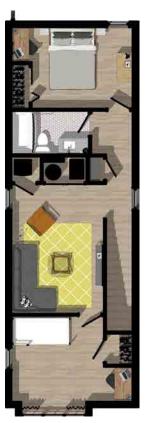

ach house is:

- 1,445 SQFT
- 2 Floors
- 3 Bedrooms
- 2 Bathrooms
- 2 Living spaces
- · 2 parking spaces and fenced yard

Each home consists of two modules stacked one on top of the other. These two units sit on a concrete foundation. The facade of each home can be customized based on a particular owner's specific taste.

Each Inherent Home comes equipped with a range of smart appliances and apps that support ease of operating your home. Upon purchase, an Inherent Guide will help with initial set-up:

- Nest Thermostat
- ADT Alarm System
- Nest Smart Doorbell
- Nest Wifi Router
- Nest Wifi Speakers
- Yale X Nest Smart Door Locks
- Nest External Security Cameras
- Nest Smart Home Hub
- Energy Monitoring
- Water Monitoring
- Air Quality Monitoring
- UV Air Filter
- Smart Light Switches







Level 2

## Contact: Sonia Del Real

sonia@inherenthomes.com | (773) 934-5807