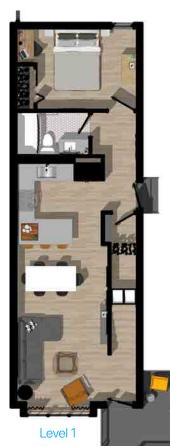

## The Inherent Home

Our foundational product is an all-electric high performance single family home. At the same time, based on our localized conditions, we are also developing two flat rental owner/rental and a more accessible bungalow home.

Each house is:

- 1,445 SQFT
- 2 Floors
- 3 Bedrooms
- 2 Bathrooms
- 2 Living spaces
- · 2 parking spaces and fenced yard

Each home consists of two modules stacked one on top of the other. These two units sit on a concrete foundation. The facade of each home can be customized based on a particular owner's specific taste.