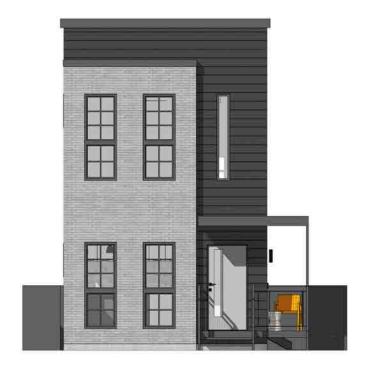

## Each house is:

- · 1,445 SQFT
- 2 Floors
- · 3 Bedrooms
- · 2 Bathrooms
- · 2 Living spaces
- · 2 parking spaces and fenced yard

Each home consists of two modules stacked one on top of the other. These two units sit on a concrete foundation. The facade of each home can be customized based on a particular owner's specific taste.