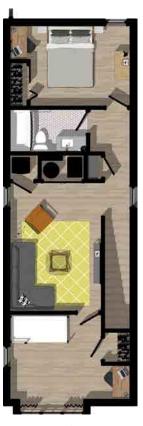

is:

- · 1,445 SQFT
- 2 Floors
- · 3 Bedrooms
- · 2 Bathrooms
- · 2 Living spaces
- · 2 parking spaces and fenced yard

Each home consists of two modules stacked one on top of the other. These two units sit on a concrete foundation. The facade of each home can be customized based on a particular owner's specific taste.

Each Inherent Home comes equipped with a range of smart appliances and apps that support ease of operating your home. Upon purchase, an Inherent Guide will help with initial set-up:

- Nest Thermostat
- ADT Alarm System
- Nest Smart Doorbell
- Nest Wifi Router
- Nest Wifi Speakers
- Yale X Nest Smart Door Locks
- Nest External Security Cameras
- Nest Smart Home Hub
- Energy Monitoring
- Water Monitoring
- Air Quality Monitoring
- UV Air Filter
- · Smart Light Switches







Level 2

## **Contact: Sonia Del Real**

sonia@inherenthomes.com | (773) 934-5807