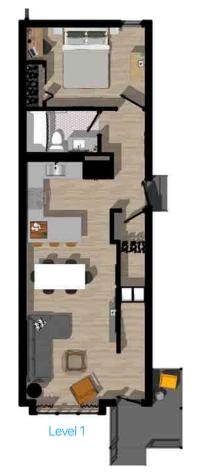

## Each house is:

- · 1,445 SQFT
- 2 Floors
- · 3 Bedrooms
- · 2 Bathrooms
- · 2 Living spaces
- · 2 parking spaces and fenced yard

Each home consists of two modules stacked one on top of the other. These two units sit on a concrete foundation. The facade of each home can be customized based on a particular owner's specific taste.